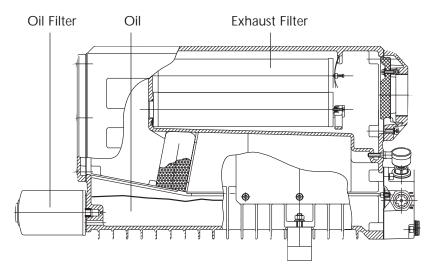

### Oil and Oil Filter Change

Typical clean air oil change interval is 500-750 hours or as necessary.

### Exhaust Filter(s) Change

Change every 9-12 months or as necessary. Change is required when filters become clogged with oil or contaminates, or the exhaust pressure gauge is about to or has entered the red zone.

Additional maintenance items include the air filter which should be changed as needed; the exhaust valve replaced every 2 years; and the motor bearing should be 

| greased every 6 to 12 months. |                   |     | Time to Order a Busch Maintenance Kit After Your Last Oil Change |      |      |      |      |      |      |      |      |      |      |      |      |      |      |
|-------------------------------|-------------------|-----|------------------------------------------------------------------|------|------|------|------|------|------|------|------|------|------|------|------|------|------|
| Running Hours                 |                   | 500 | 1000                                                             | 1500 | 2000 | 2500 | 3000 | 3500 | 4000 | 4500 | 5000 | 5500 | 6000 | 6500 | 7000 | 7500 | 8000 |
| Maintenance Items             | Maintenance Hours |     |                                                                  |      |      |      |      |      |      |      |      |      |      |      |      |      |      |
| Oil                           | 500 hrs           |     |                                                                  |      |      |      |      |      |      |      |      |      |      |      |      |      |      |
| Oil Filter                    | 500 hrs           |     |                                                                  |      |      |      |      |      |      |      |      |      |      |      |      |      |      |
| Exhaust Filters               | 9-12 months       |     |                                                                  |      |      |      |      |      |      |      |      |      |      |      |      |      |      |