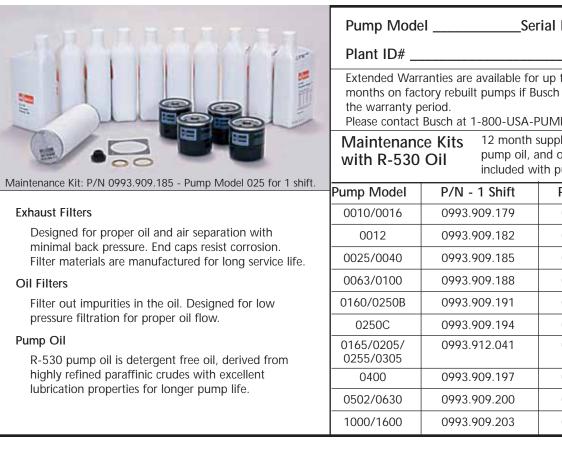

Pump Model \_\_\_\_\_

\_Serial Number\_\_\_\_

Extended Warranties are available for up to 3 years on new pumps and 18 months on factory rebuilt pumps if Busch Maintenance Kits are used during the warranty period.

Please contact Busch at 1-800-USA-PUMP (1-800-872-7867)

12 month supply of exhaust filters, oil filters, Maintenance Kits pump oil, and oil drain plugs. Synthetic baffles are with R-530 Oil included with pump models 160 to 1600.

| Vlodel         | P/N - 1 Shift | P/N - 2 Shifts | P/N - 3 Shifts |
|----------------|---------------|----------------|----------------|
| /0016          | 0993.909.179  | 0993.909.180   | 0993.909.181   |
| 12             | 0993.909.182  | 0993.909.183   | 0993.909.184   |
| /0040          | 0993.909.185  | 0993.909.186   | 0993.909.187   |
| /0100          | 0993.909.188  | 0993.909.189   | 0993.909.190   |
| 0250B          | 0993.909.191  | 0993.909.192   | 0993.909.193   |
| 50C            | 0993.909.194  | 0993.909.195   | 0993.909.196   |
| 0205/<br>/0305 | 0993.912.041  | 0993.912.042   | 0993.912.043   |
| 00             | 0993.909.197  | 0993.909.198   | 0993.909.199   |
| /0630          | 0993.909.200  | 0993.909.201   | 0993.909.202   |
| /1600          | 0993.909.203  | 0993.909.204   | 0993.909.205   |